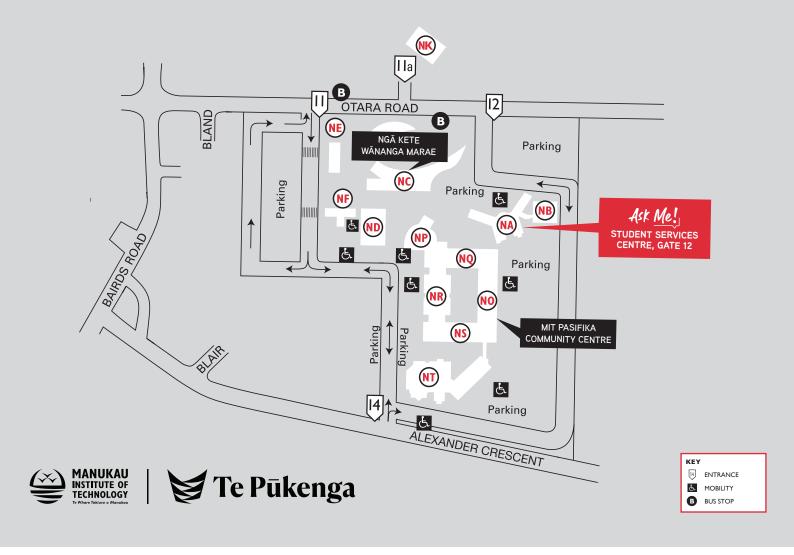

# MIT ŌTARA CAMPUS MAP

# MIT Ōtara Ask Me! Student Services Centre, Gate 12, 53 Ōtara Road, Ōtara, Manukau, Auckland manukau.ac.nz/enquiry-form manukau.ac.nz | 0800 62 62 52

| manukau.ac.nz/enquiry-form      |       | Hair Salon                              | NQ L1   |
|---------------------------------|-------|-----------------------------------------|---------|
| manukau.ac.nz   0800 62 62 52   |       | IELTS Testing Centre - Administration   | NR      |
| Academic Centre                 | ND L2 | International Centre                    | NA      |
| Academic Registry               | ND L2 | Kaumātua, Kuia - Administration         | NC      |
| Academic Records                | NA    | Legal and Contracts                     | ND L3   |
| Ask Me! Student Services Centre | NA    | Learning Support Centre                 | NP L2   |
| Cafeteria                       | NP    | Library                                 | NP L2   |
| Campus Security                 | NB    | Mail Centre                             | NB      |
| Career and Employment Solutions | NA    | Mobile Phone Top Ups                    | NP Cafe |
| Chaplain                        | NA    | Ngā Kete Wānanga Marae - Administration | NC      |
| Chief Executive's Office        | ND L3 | Pasifika Community Centre               | NO      |
| Children's Education Centre     | NE    | Pasifika Development Office             | NO      |
| Dine - Training Restaurant      | NT    | Pathways & Transitions Department       | ND L1   |

Disability Support

Finance

Floristry

Engagement and Advocacy

| ture ND L1                                                             |  |
|------------------------------------------------------------------------|--|
| keting ND L2                                                           |  |
| ommunity Liaison Staff ND L2                                           |  |
| eation NR L3                                                           |  |
| dressing NQ L1                                                         |  |
| guages, Literacy and Numeracy<br>fic languages, te reo māori <b>NQ</b> |  |
| ondary Tertiary Studies<br>on NK                                       |  |
| al Work NR L3                                                          |  |
| t and Police preparation NS L1                                         |  |
| rt <b>NA</b>                                                           |  |
| rvices (ICTS) NB                                                       |  |
| T Shop) NT                                                             |  |
| ny - Administration ND L1                                              |  |